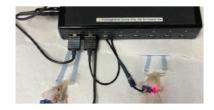

# **SENSOR TYPES**

Mouse thigh clip

Measure parameters from the thigh of the mouse.

Paw sensor

Specially designed to obtain signals from a mouse paw.

Rat foot sensor

Monitor parameters from a rat's hind foot.

Throat sensor

Specially designed sensor to obtain measurements from the throat.

**Multiplexer** 

Monitor up to 16 subjects one-at-a-time with 1 MouseOx® Plus.

**Temperature sensor** 

Measure core body temperature.