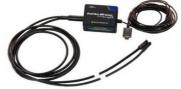

Throat sensor

Specially designed sensor to obtain measurements from the throat.

**Multiplexer** 

Monitor up to 16 subjects one-at-a-time with 1 MouseOx® Plus.

**Temperature sensor** 

Measure core body temperature.