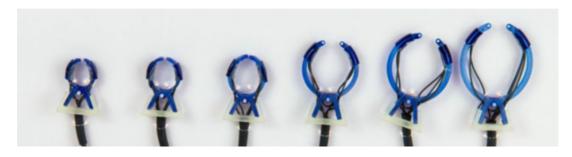

### MOUSEOX® PLUS ARE PROVIDED FOR ALL RATS AND MICE SIZES

#### **Collar sensors**

Paw sensor

Foot or thigh sensor