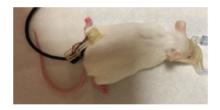

# **SENSOR TYPES**

Mouse thigh clip

Measure parameters from the thigh of the mouse.

Paw sensor

Specially designed to obtain signals from a mouse paw.

Rat foot sensor

Monitor parameters from a rat's hind foot.

Throat sensor

Specially designed sensor to obtain measurements from the throat.

**Multiplexer** 

Monitor up to 16 subjects one-at-a-time with 1 MouseOx® Plus.

**Temperature sensor** 

Measure core body temperature.