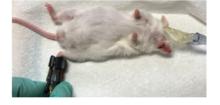

# **SENSOR TYPES**

Mouse thigh clip

Measure parameters from the thigh of the mouse.

Paw sensor

Specially designed to obtain signals from a mouse paw.

Rat foot sensor

Monitor parameters from a rat's hind foot.

Throat sensor

Specially designed sensor to obtain measurements from the throat.

**Multiplexer** 

Monitor up to 16 subjects one-at-a-time with 1 MouseOx® Plus.

**Temperature sensor** 

Measure core body temperature.