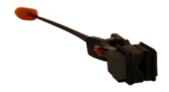

# **SENSOR TYPES**

Mouse thigh clip

Measure parameters from the thigh of the mouse.

Paw sensor

Specially designed to obtain signals from a mouse paw.

Rat foot sensor

Monitor parameters from a rat's hind foot.

#### **Collar sensors**

Paw sensor

Foot or thigh sensor