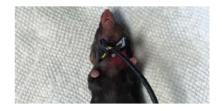

# **SENSOR TYPES**

Mouse thigh clip

Measure parameters from the thigh of the mouse.

Paw sensor

Specially designed to obtain signals from a mouse paw.

Rat foot sensor

Monitor parameters from a rat's hind foot.

Throat sensor

Specially designed sensor to obtain measurements from the throat.

**Multiplexer** 

Monitor up to 16 subjects one-at-a-time with 1 MouseOx® Plus.

**Temperature sensor** 

Measure core body temperature.