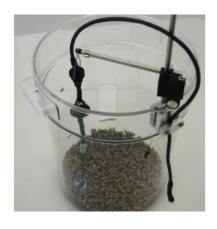

#### **SMALL ANIMAL ENCLOSURES**

Conscious Animal Enclosures provide a convenient environment for using the MouseOx® Plus to monitor or collect data on conscious mice or rats.

- · Tether & wire management
- · Swivel mount & lever arm
- Low torque slip ring
- · Low-stress environment