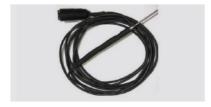

Throat sensor

Specially designed sensor to obtain measurements from the throat.

**Multiplexer** 

Monitor up to 16 subjects one-at-a-time with 1 MouseOx® Plus.

**Temperature sensor** 

Measure core body temperature.

#### Premium software module

The Premium Software now includes Temperature and MRI monitoring (purchase of respective sensors required). It offers trending charts, real time recording options, file markers for noting important events, and a quick averaging diagnostic feature for spot-checking.