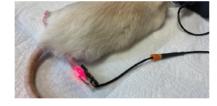

# **SENSOR TYPES**

Mouse thigh clip

Measure parameters from the thigh of the mouse.

Paw sensor

Specially designed to obtain signals from a mouse paw.

Rat foot sensor

Monitor parameters from a rat's hind foot.

Throat sensor

Specially designed sensor to obtain measurements from the throat.

**Multiplexer** 

Monitor up to 16 subjects one-at-a-time with 1 MouseOx® Plus.

**Temperature sensor** 

Measure core body temperature.